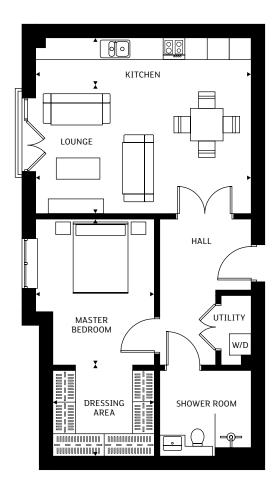

## 36 THE PAVILION - ONE BEDROOM APARTMENT

Apartments will include fitted kitchens and fitted wardrobes to the master bedroom. The homes are sold unfurnished.

|                      | Metres        | Feet           |
|----------------------|---------------|----------------|
| Kitchen              | 5.96m x 1.32m | 19'8" x 4'4"   |
| Lounge               | 5.96m x 3.50m | 19'8" x 11'7"  |
| Master Bedroom*      | 4.00m x 3.31m | 13'2" x 10'11" |
| Dressing Area        | 2.76m x 2.54m | 9'1" x 8'5"    |
| Total Area           | 66.41 sq m    | 714.83 sq ft   |
| *including wardrobes |               |                |