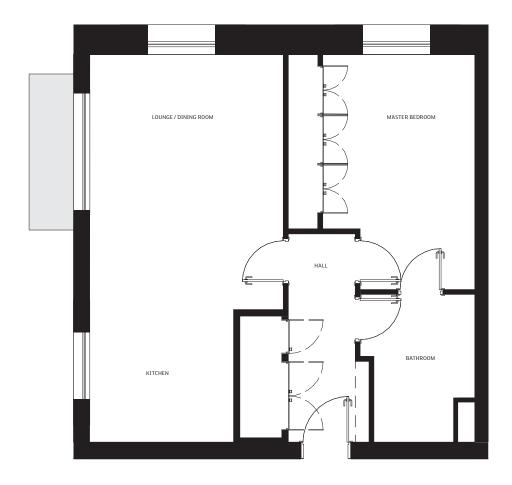

## ALBION I ONE BEDROOM APARTMENT

Apartments will include fitted kitchens and fitted wardrobes to the master bedroom. The homes are sold unfurnished.

|                       | Metres        | Feet          |
|-----------------------|---------------|---------------|
| Kitchen               | 2.91m x 2.68m | 9'5" x 8'8"   |
| Living / Dining       | 3.92m x 5.18m | 12'8" x 16'9" |
| Master Bedroom*       | 3.78m x 4.77m | 12'4" x 15'6" |
| Total Area            | 61 sq m       | 661 sq ft     |
| • including wardrobes |               |               |