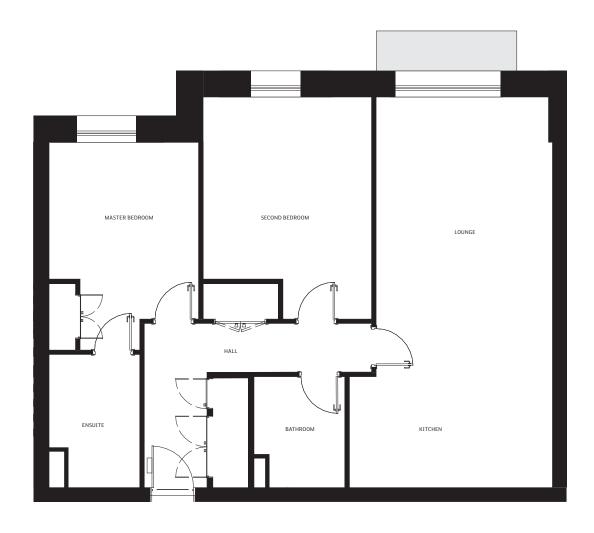

## DAROYAL TWO BEDROOM APARTMENT

Apartments will include fitted kitchens and fitted wardrobes to the master bedroom. The homes are sold unfurnished.

|                       | Metres        | Feet          |
|-----------------------|---------------|---------------|
| Kitchen               | 4.57m x 2.50m | 15' x 8'2"    |
| Living / Dining       | 3.97m x 6.29m | 13'1" x 20'7" |
| Master Bedroom*       | 3.37m x 4.68m | 11'1" x 15'4" |
| Second Bedroom        | 3.80m x 5.00m | 12'5" x 16'4" |
| Total Area            | 96 sq m       | 1030 sq ft    |
| • including wardrobes |               |               |

Any sizes and dimensions provided are for indicative guidance purposes only and are not intended to be used for items of furniture. Bathroom, kitchen and wardrobe layouts are indicative only and are subject to change. Apartment areas are provided as gross internal areas and may vary.